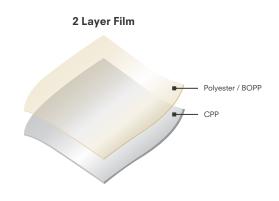

### BENEFITS OF GOLDCOIN CPP FILM

 Instead of increasing cost by using 3 Layer film CPP can be used with Polyester / BOPP making it a cost effective 2 Layer film

- Yet retains most of the properties of a 3 layer film.
- It is very reliable.
- Having good sealing strength and good barrier property.