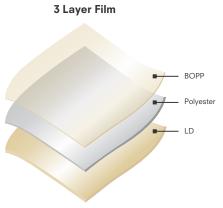

### PRODUCT DESCRIPTION

| PRODUCT TYPE                                                        | THICKNESS       | APPLICATION                                                                                                                                       |
|---------------------------------------------------------------------|-----------------|---------------------------------------------------------------------------------------------------------------------------------------------------|
| 3 Layer Heat Sealable Nitrogen Flushing Metalized Film              | 18 to 80 Micron | Nitrogen flushed packet food.                                                                                                                     |
| 3 Layer Heat Sealable Natural Treated<br>Lamination grade Film      | 18 to 80 Micron | Food and confectionary, Oil and Lube.<br>Detergent & Shampoo, Textile etc.                                                                        |
| 3 Layer Heat Sealable White Opaque<br>Treated Lamination grade Film | 18 to 80 Micron | Food and confectionary, Oil and Lube. Detergent & Shampoo etc.                                                                                    |
| 3 Layer Heat Sealable Metallized Film                               | 20 to 80 Micron | Food and confectionary, Barrier & Decorative etc.                                                                                                 |
| 3 Layer Milky White Heat Sealable Film                              | 18 to 60 Micron | Dry Packet food and snacks.                                                                                                                       |
| 3 Layer Heat Sealable Natural CPP Film                              | 18 to 80 Micron | Pouch                                                                                                                                             |
| 3 Layer Twist grade plain & Metallized Film                         | 20 to 60 Micron | Candies & Toffee twist wrap etc.                                                                                                                  |
| 3 Layer File & Folder Film                                          | 80 Micron       | File & Folder etc.                                                                                                                                |
| 3 Layer Bister Film                                                 | 80 Micron       | Pharmaceutical Tablet, disposable syringe,<br>needles and medical appliances blister packing,<br>General Cosmetic, Confectionary blister packing. |